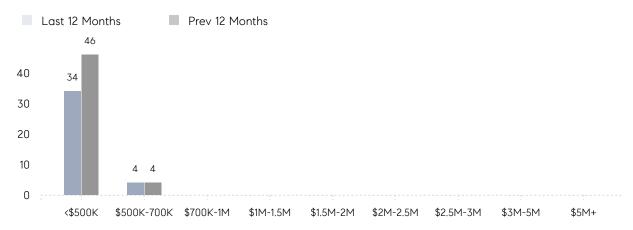

RICE | \$397,450 | \$332,000 | 20%       |
|                | # OF CONTRACTS     | 5         | 2         | 150%      |
|                | NEW LISTINGS       | 5         | 5         | 0%        |
| Condo/Co-op/TH | AVERAGE DOM        | -         | 21        | -         |
|                | % OF ASKING PRICE  | -         | 101%      |           |
|                | AVERAGE SOLD PRICE | -         | \$256,250 | -         |
|                | # OF CONTRACTS     | 0         | 2         | 0%        |
|                | NEW LISTINGS       | 0         | 2         | 0%        |
|                |                    |           |           |           |

Nov 2022

Nov 2021

% Change

# Flemington

#### NOVEMBER 2022

### Monthly Inventory



## Contracts By Price Range



## Listings By Price Range



# COMPASS



Compass makes no representations or warranties, express or implied, with respect to future market conditions or prices of residential product at the time the subject property or any competitive property is complete and ready for occupancy or with respect to any report, study, finding, recommendation or other information provided by Compass herein. Moreover, no warranty, express or implied, is made or should be assumed regarding the accuracy, adequacy, completeness, legality, reliability, merchantability or fitness for a particular purpose of any information, in part or whole, contained herein. All material is presented with the understanding that Compass shall not be deemed to provide legal, accounting or other professional services. This is not intended to solicit the purch