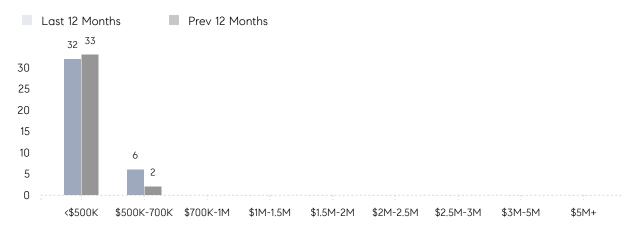

| AVERAGE SOLD PRICE | \$397,450 | \$332,000 | 20%       |
|                | # OF CONTRACTS     | 5         | 2         | 150%      |
|                | NEW LISTINGS       | 5         | 5         | 0%        |
| Condo/Co-op/TH | AVERAGE DOM        | -         | 21        | -         |
|                | % OF ASKING PRICE  | -         | 101%      |           |
|                | AVERAGE SOLD PRICE | -         | \$256,250 | -         |
|                | # OF CONTRACTS     | 0         | 2         | 0%        |
|                | NEW LISTINGS       | 0         | 2         | 0%        |
|                |                    |           |           |           |

Nov 2022

Nov 2021

% Change

# Flemington

#### NOVEMBER 2022

### Monthly Inventory



## Contracts By Price Range



## Listings By Price Range



# COMPASS



Compass makes no representations or warranties, express or implied, with respect to future market conditions or prices of residential product at the time the subject property or any competitive property is complete and ready for occupancy or with respect to any report, study, finding, recommendation or other information provided by Compass herein. Moreover, no warranty, express or implied, is made or should be assumed regarding the accuracy, adequacy, completeness, legality, reliability, merchantability or fitness for a particular purpose of any information, in part or whole, contained herein. All material is presented with the understanding that Compass shall not be deemed to provide legal, accounting or other professional services. This is not