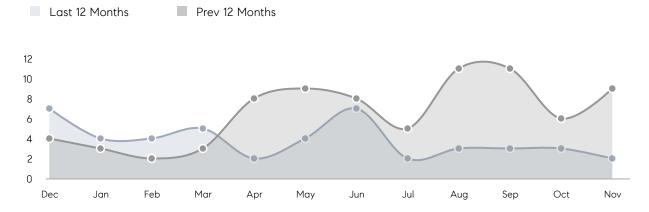

| 97%       |           |
|                | AVERAGE SOLD PRICE | \$397,450 | \$332,000 | 20%       |
|                | # OF CONTRACTS     | 5         | 2         | 150%      |
|                | NEW LISTINGS       | 5         | 5         | 0%        |
| Condo/Co-op/TH | AVERAGE DOM        | -         | 21        | -         |
|                | % OF ASKING PRICE  | -         | 101%      |           |
|                | AVERAGE SOLD PRICE | -         | \$256,250 | -         |
|                | # OF CONTRACTS     | 0         | 2         | 0%        |
|                | NEW LISTINGS       | 0         | 2         | 0%        |
|                |                    |           |           |           |

Nov 2022

Nov 2021

% Change

# Flemington

#### NOVEMBER 2022

### Monthly Inventory



## Contracts By Price Range



## Listings By Price Range



# COMPASS



Compass makes no representations or warranties, express or implied, with respect to future market conditions or prices of residential product at the time the subject property or any competitive property is complete and ready for occupancy or with respect to any report, study, finding, recommendation or other information provided by Compass herein. Moreover, no warranty, express or implied, is made or should be assumed regarding the accuracy, adequacy, completeness, legality, reliability, merchantability or fitness for a particular purpose of any information, in part or whole, contained herein. All material is presented with the understanding that Compass shall not be deemed to provide legal, accounting or other pro